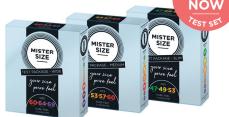

# THE BEST SEX WITH A CONDOM

Available in packs of 3, 10 and 36 condoms

MISTER SIZE is not only available in seven condom sizes but also in three different pack sizes.

Still not sure of your size? Order one of the trial packs with 3 condom sizes to try out!